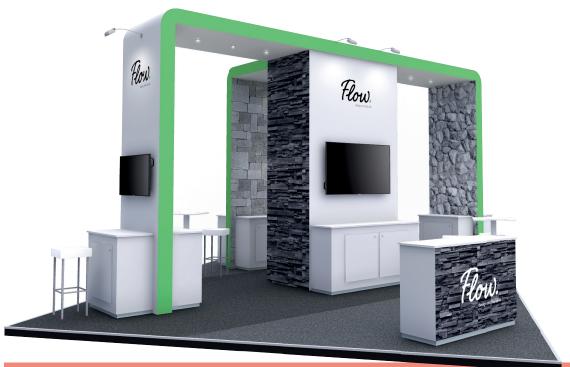

## **Exhibitor Space Only Contractor working with Lion Exhibitions**

Stand Example £22,500 includes: Carpet / Graphics / Build / Electrics / Furniture

We welcome a chat to discuss your requirements, you will speak to one person during your experience with Flow. The same person will hand over the stand on the last day of build for your approval.