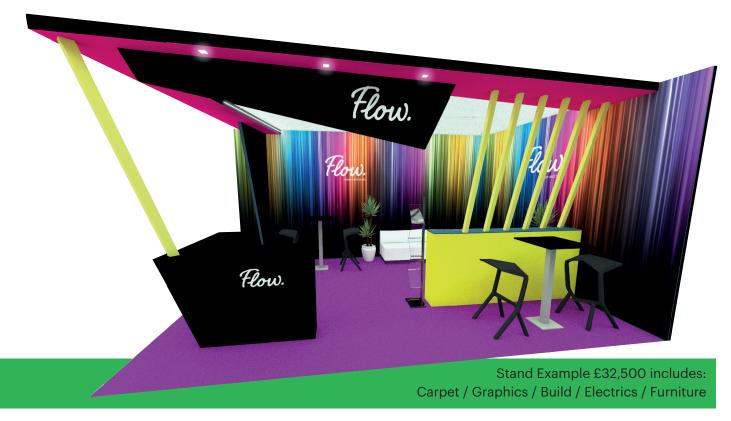

## **Exhibitor Space Only Contractor working with Lion Exhibitions**

Stand Example £22,500 includes: Carpet / Graphics / Build / Electrics / Furniture

We welcome a chat to discuss your requirements, you will speak to one person during your experience with Flow. The same person will hand over the stand on the last day of build for your approval.