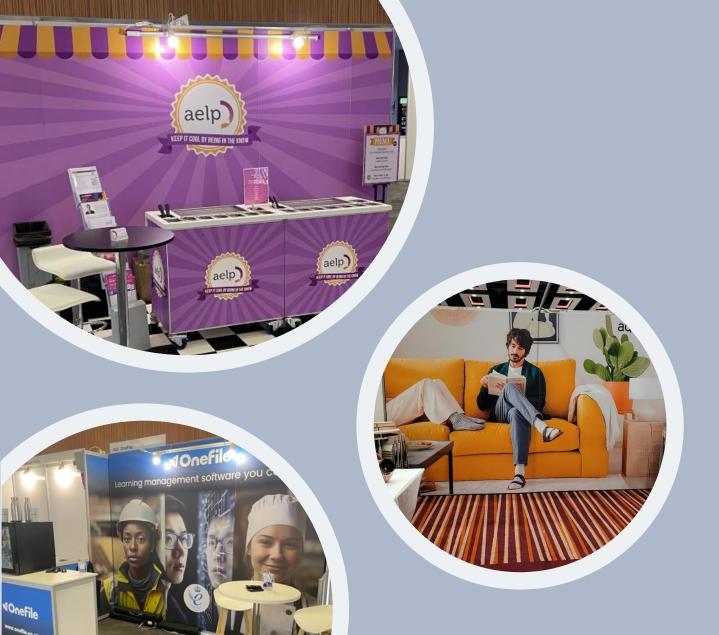

# INFILL GRAPHIC PANELS

Your design is printed directly onto the panels used for the walls of your shell scheme stand, meaning your graphics are totally integrated into your stand. The panels are installed within the grooves of the metalwork of your stand when it is constructed.

### **BENEFITS:**

- The graphics look slick and professional as they are fully integrated into the stand structure
- Your graphics are ready when you arrive at the show
- You can print on every panel, including side walls
- You can re-use them next time you have a shell scheme stand