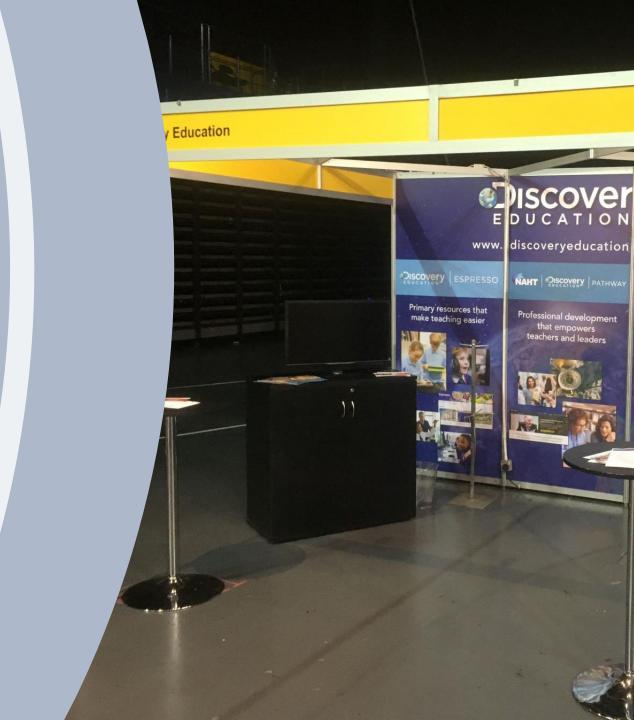

# INFILL GRAPHIC PANELS

Your design is printed directly onto the panels used for the walls of your shell scheme stand, meaning your graphics are totally integrated into your stand. The panels are installed within the grooves of the metalwork of your stand when it is constructed.

### **BENEFITS:**

- The graphics look slick and professional as they are fully integrated into the stand structure
- Your graphics are ready when you arrive at the show
- You can print on every panel, including side walls
- You can re-use them next time you have a shell scheme stand

# SEAMLESS GRAPHIC PANELS

Your design will be printed onto panels that we mount over the front of the stand wall, giving an unbroken, seamless wall of graphics – a huge billboard to bring your brand powerfully to life.

### **BENEFITS:**

- Display a single floor-to-ceiling image several metres wide to create a powerful impact
- No upright poles to break up your image
- Graphics mounted professionally before you arrive at the event
- Can be re-used at future events