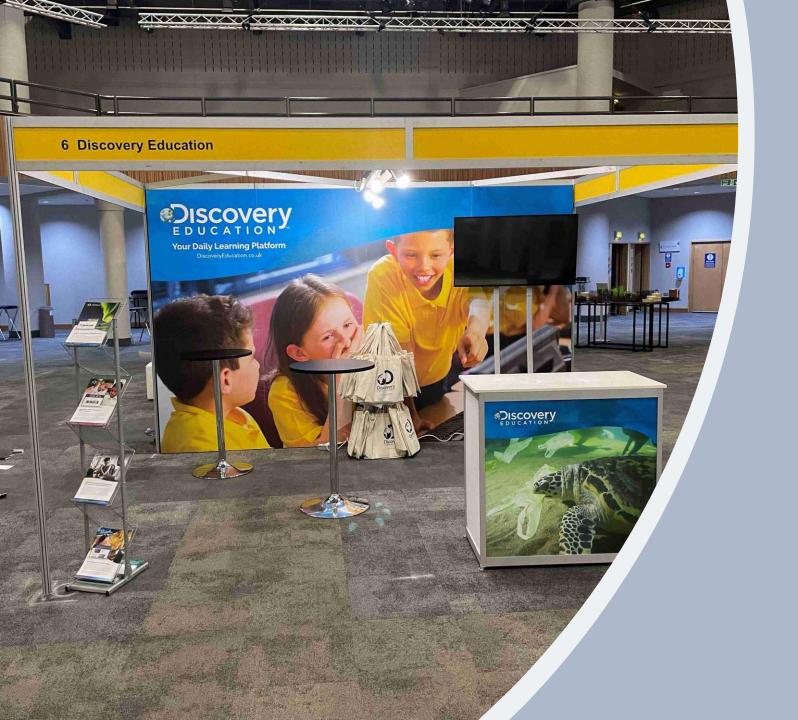

# INFILL GRAPHIC PANELS

Your design is printed directly onto the panels used for the walls of your shell scheme stand, meaning your graphics are totally integrated into your stand. The panels are installed within the grooves of the metalwork of your stand when it is constructed.

### **BENEFITS:**

- The graphics look slick and professional as they are fully integrated into the stand structure
- Your graphics are ready when you arrive at the show
- You can print on every panel, including side walls
- You can re-use them next time you have a shell scheme stand

# SEAMLESS GRAPHIC PANELS

Your design will be printed onto panels that we mount over the front of the stand wall, giving an unbroken, seamless wall of graphics – a huge billboard to bring your brand powerfully to life.

### **BENEFITS:**

- Display a single floor-to-ceiling image several metres wide to create a powerful impact
- No upright poles to break up your image
- Graphics mounted professionally before you arrive at the event
- Can be re-used at future events