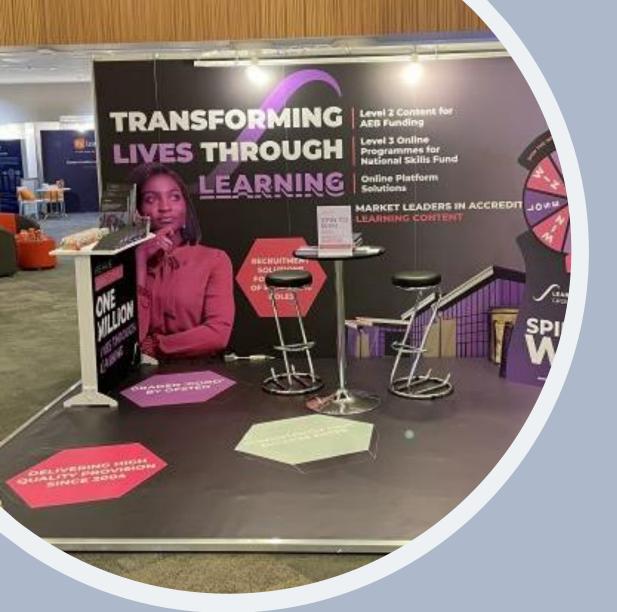

# SEAMLESS GRAPHIC PANELS

Your design will be printed onto panels that we mount over the front of the stand wall, giving an unbroken, seamless wall of graphics – a huge billboard to bring your brand powerfully to life.

### **BENEFITS:**

- Display a single floor-to-ceiling image several metres wide to create a powerful impact
- No upright poles to break up your image
- Graphics mounted professionally before you arrive at the event
- Can be re-used at future events