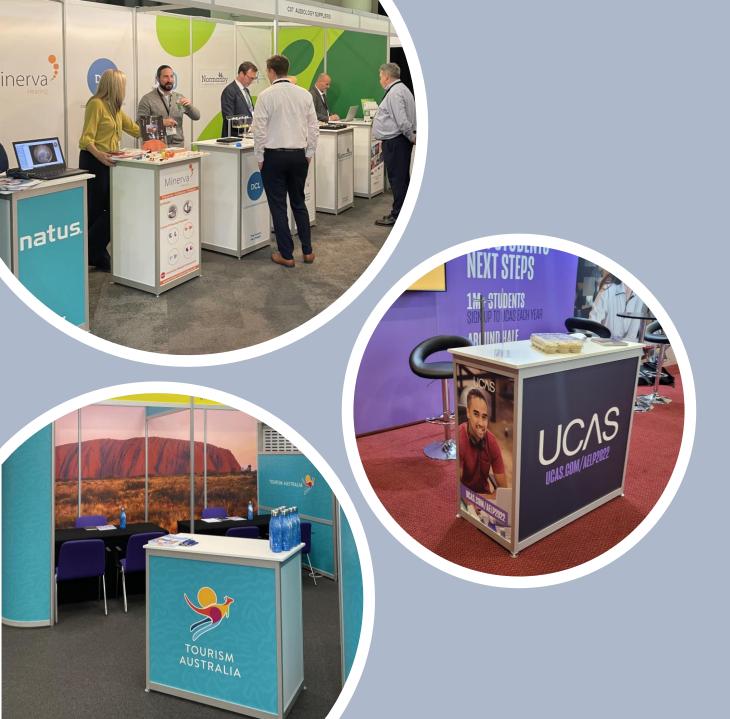

## COUNTER & PLINTH GRAPHICS

Lion can supply counters and plinths with printed front and side panels to extend your branding beyond the walls right up to the front of your stand.

A counter will also give you some much-needed storage space to keep your stand tidy and a handy surface for your literature, laptop or lanyards.

### **BENEFITS:**

- Creates additional branding opportunities
- Surface gives display space for products or collateral
- Counters open to rear with shelf to rear for storage
- Delivered to your stand pre-event and removed post-event